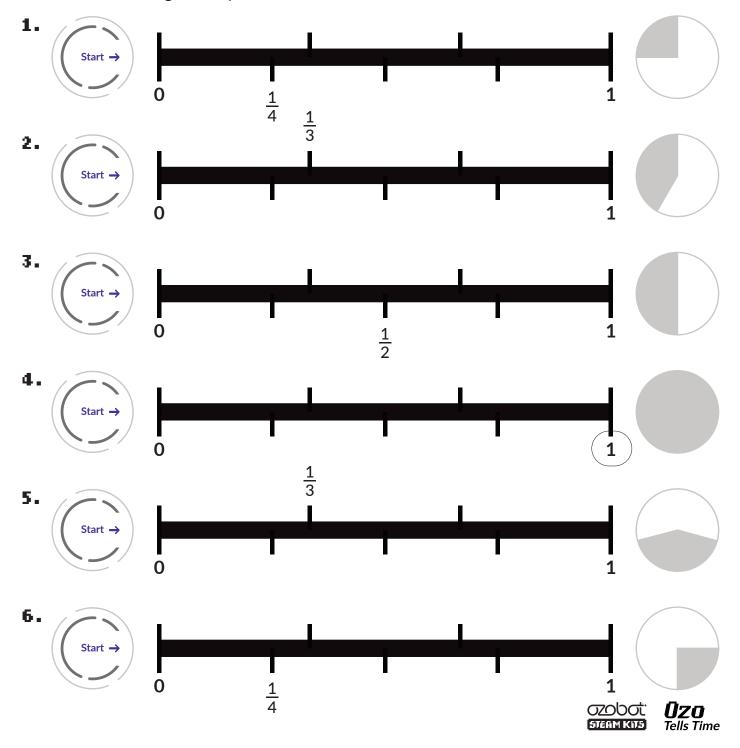

## Fractions on a Number Line

## SAMPLE SOLUTION

Ozobot will help you practice identifying fractions on a number line. Each line and each circle represent one whole. Open the program found at https://ozo.bot/b/kkuy26 or go to Ozobot Blockly and use the share code kkuy26. Place Ozobot on start 1. Run the program. Ozobot will stop at a hash mark on the line. Label the hash mark where Ozobot stopped with the correct fraction. Choose the correct fraction piece and place it on the clock. Draw how the clock looks in the circle on the right. Complete all six lines and circles.