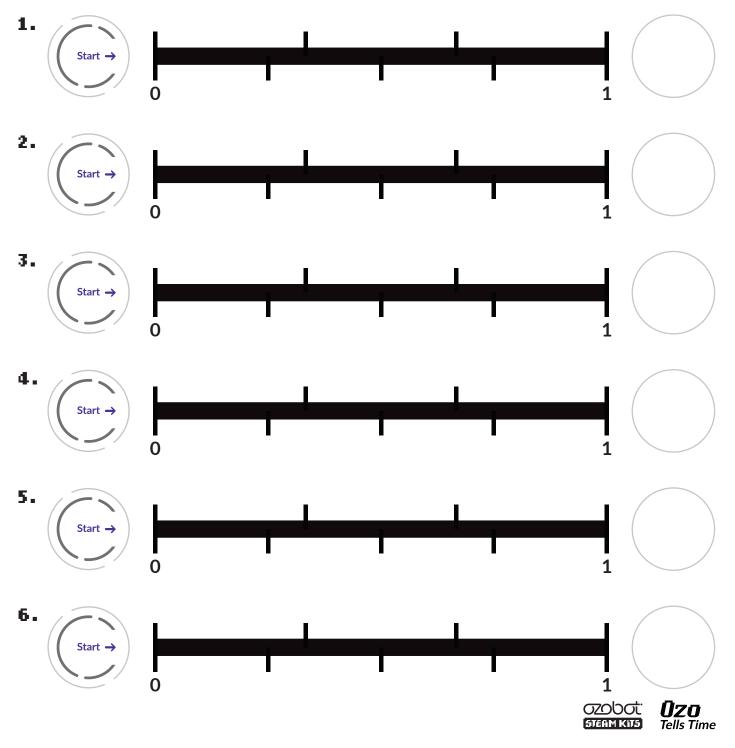

## Fractions on a Number Line

## **ACTIVITY SHEET**

Ozobot will help you practice identifying fractions on a number line. Each line and each circle represent one whole. Open the program found at https://ozo.bot/b/kkuy26 or go to Ozobot Blockly and use the share code kkuy26. Place Ozobot on start 1. Run the program. Ozobot will stop at a hash mark on the line. Label the hash mark where Ozobot stopped with the correct fraction. Choose the correct fraction piece and place it on the clock. Draw how the clock looks in the circle on the right. Complete all six lines and circles.